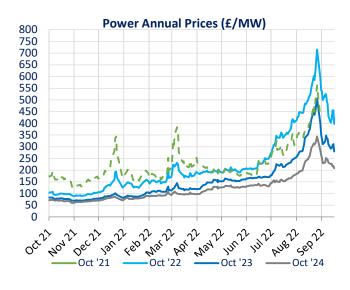

### **Power Analysis**

|             |            | Previous Day |         | Last W     | /eek    | Last Month |         |
|-------------|------------|--------------|---------|------------|---------|------------|---------|
| Power £/MWh | 20/09/2022 | 16/09/2022   | Change  | 13/09/2022 | Change  | 19/08/2022 | Change  |
| Day Ahead   | 225.00     | 250.00       | -10.00% | 340.00     | -33.82% | 312.50     | -28.00% |
| Oct-22      | 337.50     | 343.66       | -1.79%  | 489.20     | -31.01% | 489.20     | -31.01% |
| Nov-22      | 567.50     | 512.20       | 10.80%  | 557.15     | 1.86%   | 733.78     | -22.66% |
| Dec-22      | 560.00     | 491.70       | 13.89%  | 530.08     | 5.64%   | 724.96     | -22.75% |
| Q4-22       | 455.00     | 428.25       | 6.25%   | 476.96     | -4.60%  | 649.31     | -29.93% |
| Q1 - 23     | 421.25     | 491.95       | -14.37% | 511.69     | -17.67% | 662.66     | -36.43% |
| Winter 22   | 489.67     | 460.10       | 6.43%   | 494.33     | -0.94%  | 655.99     | -25.35% |
| Summer 23   | 319.28     | 319.35       | -0.02%  | 318.02     | 0.40%   | 450.38     | -29.11% |
| Winter 23   | 341.62     | 341.64       | 0.00%   | 356.87     | -4.27%  | 473.66     | -27.88% |
| Summer 24   | 201.85     | 201.85       | 0.00%   | 218.13     | -7.46%  | 339.77     | -40.59% |