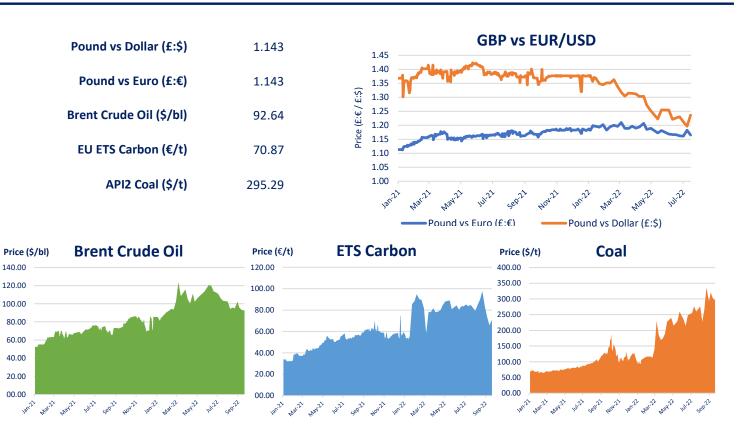

Oil prices steadied on Tuesday on concerns that further U.S. interest rate hikes this week to tame inflation will curb economic growth and fuel demand in the world's biggest oil consumer. EU carbon prices snapped a three-week losing streak to post an 11% gain over the week, rising strongly after the auction on Friday as the approaching expiry of September options drove some short covering. The Pound to Euro exchange rate has notched up a seven-week run of losses but could fall much further this week and potentially to all-time lows if the market takes fright at a possible Thursday monetary policy decision by the Bank of England (BoE) to lift Bank Rate significantly.

### **Currency & Commodities**