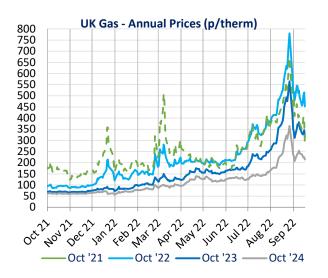

### **Gas Analysis**

|           |            | Previous Day |        | Last Week  |         | Last Month |         |
|-----------|------------|--------------|--------|------------|---------|------------|---------|
| Gas p/th  | 20/09/2022 | 16/09/2022   | Change | 13/09/2022 | Change  | 19/08/2022 | Change  |
| Day Ahead | 240.00     | 250.00       | -4.00% | 342.00     | -29.82% | 361.00     | -33.52% |
| Oct-22    | 272.88     | 282.41       | -3.37% | 365.25     | -25.29% | 528.79     | -48.40% |
| Nov-22    | 425.13     | 427.09       | -0.46% | 471.60     | -9.85%  | 587.49     | -27.64% |
| Dec-22    | 513.37     | 521.04       | -1.47% | 537.10     | -4.42%  | 638.24     | -19.56% |
| Q4-22     | 405.00     | 410.18       | -1.26% | 457.98     | -11.57% | 584.84     | -30.75% |
| Q1 - 23   | 516.89     | 457.98       | 12.86% | 535.75     | -3.52%  | 630.57     | -18.03% |
| Winter 22 | 460.33     | 467.40       | -1.51% | 496.87     | -7.35%  | 607.71     | -24.25% |
| Summer 23 | 413.35     | 413.46       | -0.03% | 420.14     | -1.62%  | 548.31     | -24.61% |
| Winter 23 | 424.47     | 424.64       | -0.04% | 429.10     | -1.08%  | 551.37     | -23.02% |
| Summer 24 | 242.47     | 241.68       | 0.33%  | 256.61     | -5.51%  | 380.13     | -36.21% |