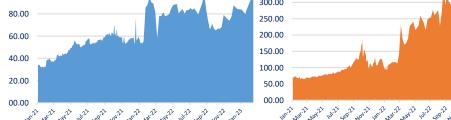

## **Currency & Commodities**

with with with with with saith saith with with with

40.00

20.00

00.00

| Pound vs Dollar (£:\$)  | 1.219       | 1.45                                                                                                                                                                                                                                                                                                                                                                                                                                                                                                                                                                                                                                                                                                                                                                                                                                                                                                                                                                                                                                                                                                                                                                                                                                                                                                                                                                                                                                                                                                                                                                                                                                                                                                                                                                                                                                                                                                                                                                                                                                                                                           | GBP vs EUR/               | USD                       |
|-------------------------|-------------|------------------------------------------------------------------------------------------------------------------------------------------------------------------------------------------------------------------------------------------------------------------------------------------------------------------------------------------------------------------------------------------------------------------------------------------------------------------------------------------------------------------------------------------------------------------------------------------------------------------------------------------------------------------------------------------------------------------------------------------------------------------------------------------------------------------------------------------------------------------------------------------------------------------------------------------------------------------------------------------------------------------------------------------------------------------------------------------------------------------------------------------------------------------------------------------------------------------------------------------------------------------------------------------------------------------------------------------------------------------------------------------------------------------------------------------------------------------------------------------------------------------------------------------------------------------------------------------------------------------------------------------------------------------------------------------------------------------------------------------------------------------------------------------------------------------------------------------------------------------------------------------------------------------------------------------------------------------------------------------------------------------------------------------------------------------------------------------------|---------------------------|---------------------------|
| Pound vs Euro (£:€)     | 1.133       | 1.40                                                                                                                                                                                                                                                                                                                                                                                                                                                                                                                                                                                                                                                                                                                                                                                                                                                                                                                                                                                                                                                                                                                                                                                                                                                                                                                                                                                                                                                                                                                                                                                                                                                                                                                                                                                                                                                                                                                                                                                                                                                                                           | mall                      |                           |
| Brent Crude Oil (\$/bl) | 85.09       | Image: Graph of the second |                           | www.                      |
| EU ETS Carbon (€/t)     | 83.97       | <sup>9</sup><br><sup>1</sup><br><sup>1</sup><br><sup>1</sup><br><sup>1</sup><br><sup>1</sup><br><sup>1</sup><br><sup>1</sup><br><sup>1</sup>                                                                                                                                                                                                                                                                                                                                                                                                                                                                                                                                                                                                                                                                                                                                                                                                                                                                                                                                                                                                                                                                                                                                                                                                                                                                                                                                                                                                                                                                                                                                                                                                                                                                                                                                                                                                                                                                                                                                                   |                           |                           |
| API2 Coal (\$/t)        | 140.00      | 1.00<br>1.00                                                                                                                                                                                                                                                                                                                                                                                                                                                                                                                                                                                                                                                                                                                                                                                                                                                                                                                                                                                                                                                                                                                                                                                                                                                                                                                                                                                                                                                                                                                                                                                                                                                                                                                                                                                                                                                                                                                                                                                                                                                                                   | the cept would remain wat | harri wirit sorrit worrit |
|                         |             |                                                                                                                                                                                                                                                                                                                                                                                                                                                                                                                                                                                                                                                                                                                                                                                                                                                                                                                                                                                                                                                                                                                                                                                                                                                                                                                                                                                                                                                                                                                                                                                                                                                                                                                                                                                                                                                                                                                                                                                                                                                                                                | Euro (£:€)                | Pound vs Dollar (£:\$)    |
| Brent Crude Oil         | Price (€/t) | ETS Carbon                                                                                                                                                                                                                                                                                                                                                                                                                                                                                                                                                                                                                                                                                                                                                                                                                                                                                                                                                                                                                                                                                                                                                                                                                                                                                                                                                                                                                                                                                                                                                                                                                                                                                                                                                                                                                                                                                                                                                                                                                                                                                     | Price (\$/t)              | Coal                      |
|                         | 120.00      |                                                                                                                                                                                                                                                                                                                                                                                                                                                                                                                                                                                                                                                                                                                                                                                                                                                                                                                                                                                                                                                                                                                                                                                                                                                                                                                                                                                                                                                                                                                                                                                                                                                                                                                                                                                                                                                                                                                                                                                                                                                                                                | 400.00                    |                           |
|                         | 100.00      |                                                                                                                                                                                                                                                                                                                                                                                                                                                                                                                                                                                                                                                                                                                                                                                                                                                                                                                                                                                                                                                                                                                                                                                                                                                                                                                                                                                                                                                                                                                                                                                                                                                                                                                                                                                                                                                                                                                                                                                                                                                                                                | 350.00                    |                           |
|                         |             |                                                                                                                                                                                                                                                                                                                                                                                                                                                                                                                                                                                                                                                                                                                                                                                                                                                                                                                                                                                                                                                                                                                                                                                                                                                                                                                                                                                                                                                                                                                                                                                                                                                                                                                                                                                                                                                                                                                                                                                                                                                                                                | 300.00                    |                           |
|                         | 80.00       |                                                                                                                                                                                                                                                                                                                                                                                                                                                                                                                                                                                                                                                                                                                                                                                                                                                                                                                                                                                                                                                                                                                                                                                                                                                                                                                                                                                                                                                                                                                                                                                                                                                                                                                                                                                                                                                                                                                                                                                                                                                                                                | 250.00                    |                           |
|                         | 60.00       |                                                                                                                                                                                                                                                                                                                                                                                                                                                                                                                                                                                                                                                                                                                                                                                                                                                                                                                                                                                                                                                                                                                                                                                                                                                                                                                                                                                                                                                                                                                                                                                                                                                                                                                                                                                                                                                                                                                                                                                                                                                                                                | 200.00                    |                           |
|                         |             |                                                                                                                                                                                                                                                                                                                                                                                                                                                                                                                                                                                                                                                                                                                                                                                                                                                                                                                                                                                                                                                                                                                                                                                                                                                                                                                                                                                                                                                                                                                                                                                                                                                                                                                                                                                                                                                                                                                                                                                                                                                                                                | 150.00                    |                           |

#### UK Power - Annual Prices (£/MW)

UK Gas - Annual Prices (p/therm)